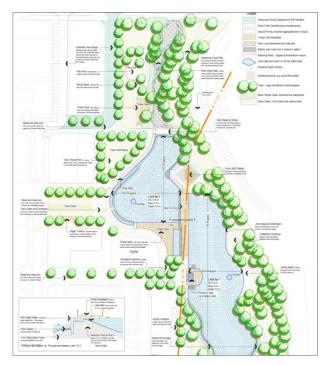

South West Rocks town centre master plan.

Horton Clarence Streets intersection.

Bowra/Ridge Streets intersection, Nambucca Heads.

Sovereign Hills town centre lakes, redesign.