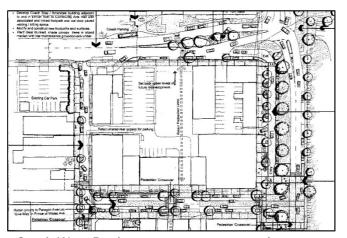

South West Rocks town centre master plan.

Horton Clarence Streets intersection.

Bowra/Ridge Streets intersection, Nambucca Heads.

Sovereign Hills town centre lakes, redesign.